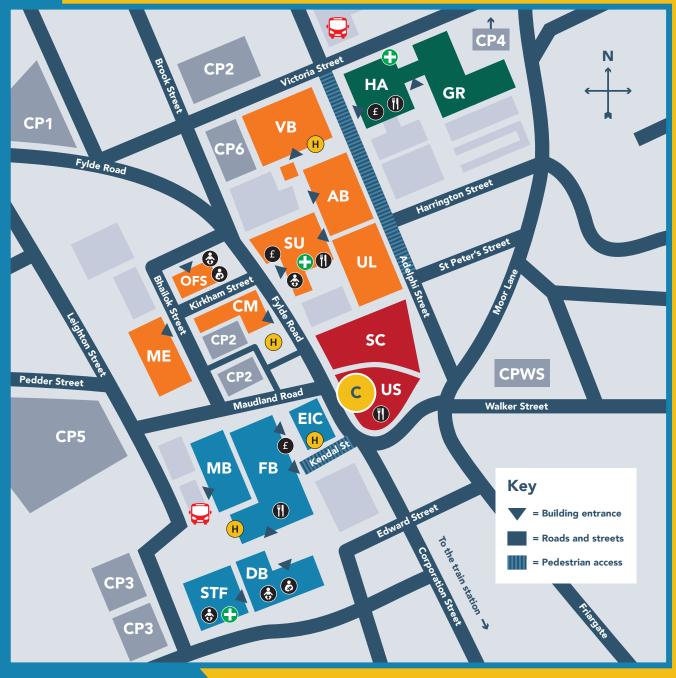

# Lancashire Science Festival

- Generation Accessibility Bus Stop
- Baby Change
- Baby Feeding Room
- **f** Cash Machine

#### **Orange Zone**

- AB Adelphi Building
- **CM** Computing and
- Technology Building
- ME Media Factory
- OFS Oasis Faith and Spirituality Centre (Quiet Room and Prayer Room)
- SU Students' Union
- **VB** Victoria Building

## **Blue Zone**

- **EIC** Engineering and Innovation Centre
- **DB** Darwin Building
- **FB** Foster Building
- MB Maudland Building
- **STF** Sir Tom Finney Sports Centre

## **Green Zone**

- **GR** Greenbank Building
- **HA** Harrington Building

- Check-in Point
- Food and Drink
- H Help Huts

## **Red Zone**

- SC Student Centre
  - **US** University Square

## **Car Parking**

## University

(Free of Charge)
CP1 Fylde Road, PR1 2XN
CP2 Computing and Technology, PR1 2XQ
CP3 Leighton, PR1 8RU
CP4 Vernon, PR1 7EX
CP5 Roeburn, PR2 2QQ
CP6 Victoria, PR1 7QS

## **Public Car Parking**

(Charges apply) CPWS Walker Street Car Park, PR1 2RQ

#### Walking times

STF to FB 5 to 10 mins FB to SU 5 to 10 mins SU to HA/GR 5 to 10 mins